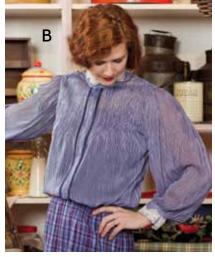

### Kensington Jacket (JKA5039X.Brown) ..... \$159.00

[B] The Odette Skirt in brown is a 'meant to be' piece for that hopeless romantic, a feminine style that is perfect for strolling from the coffee shop to the park and back again on a chilly fall day. Our warm weight rayon twill is the perfect fabric to create just the right drape to this awesome skirt.

Odette Skirt (SKA5194X.Brown) ...... \$79.00

**[C] ENCHANTED EVENINGS LIE AHEAD**, and you will be ready for them. The Prism Tunic has an almost ethereal quality to it, made in an allover

embroidered lace. The body is lined in a silky rayon weave while the sleeve remains translucent. Falling to mid thigh with side slits, this piece goes hand in hand with the Prism Skirt.