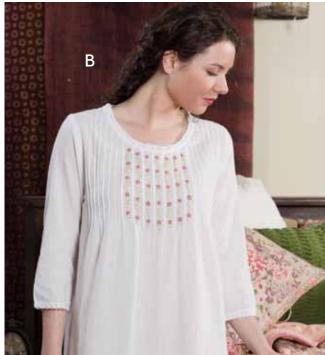

KS** make a fun gift for a jet setter with a sense of whimsy—or a nice gift to yourself.

[1] Baby Rose Eye Mask (EM5306X.Rose) ...... \$15.00

[2] Baby Rose Eye Mask (EM5308X.Clay) ..... \$15.00

[3] Sophia Eye Mask (EM5305X.Olive) ...... \$15.00









[A] Divine Nighty (NTA5258X.Ecru) ...... \$69.00



**[B] EVERY WOMAN NEEDS A GORGEOUS**, classic robe for lounging around the house, while being free and feminine. The Sophia Dressing Gown is just that piece. Brought to life in our warm and flowing rayon twill, you may be tempted to enjoy another cup of coffee just so you don't have to remove this snooze inducing garment.

Sophia Dressing Gown (DGA5304X.Olive) ...... \$129.00

[C] Valerie Long Slip (SLA5251X.Coral) ...... \$59.00 [D] Valerie Long Slip (SLA5251X.Taupe) ...... \$59.00









[A] ONE OF OUR FAVORITE DRESSING GOWNS-It Will Be Yours Too! Comfortable, soft, delicate and beautiful, the Angelina Dressing Gown is destined to put a smile on your face. Our luxurious rayon moss fabric has been an April Cornell standard for years, and has the perfect weight and warmth to keep you feeling cozy and snuggled all day long.

Angelina Dressing Gown (DGA5307X.Navy) ......\$129.00

[B] EXQUISITE DETAILING AND FINE CRAFTSMANSHIP The Samantha Nighty is beautifully crafted, the kind of nightgown

they used to make and April Cornell still does. It's made of supple natural cotton crepe, and accented with crochet lace trimming the neck, but the focal point is the rows of tiny embroidered florets and tiny textured pleats.

Samantha Nighty (NTA5265X.White) ...... \$79.00

[C] The