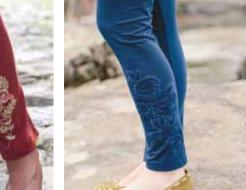

Florence Pant (PTA5140X.Charcoal)...... \$79.00

**[A] AS SWEET AS A SONG** This jacket hits all the right notes. It is made of lustrous and breathably soft cotton velvet, faced in silky rayon shantoon. Note the Victorian-inspired velvet trim and the rows of tiny decorative buttons.