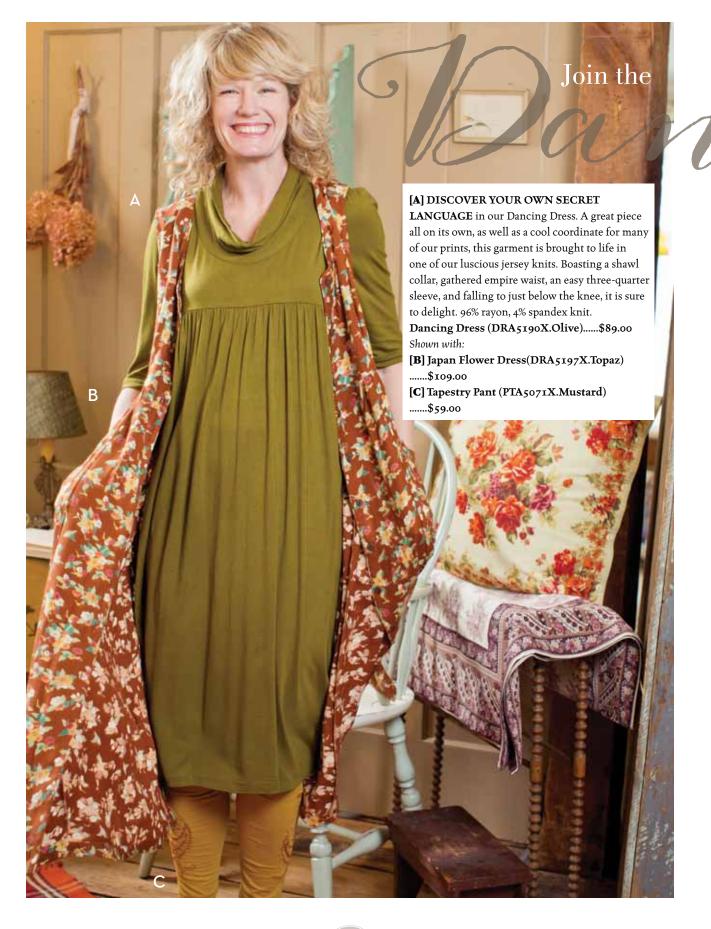

### [A] EXPECT SURPRISES FROM THIS ARTISTIC

APPAREL The Halloway is an elegant velvet jacket, but let it fall open and—surprise!—a lining of delicious iridescent pink is revealed. Pairs perfectly with items like the Sugar Plum tunic, and the Florence pant in charcoal. Cotton velvet shell, poly shantoon lining.

Halloway Jacket (JKA5089X.Charcoal) ..... \$139.00

**[B]** The Sugar Plum is a simple tunic design that surprises with its luxurious choice of materials; shimmering, liquid-soft brocade. The pink-and-gold floral pattern is intricate and oh so refined.