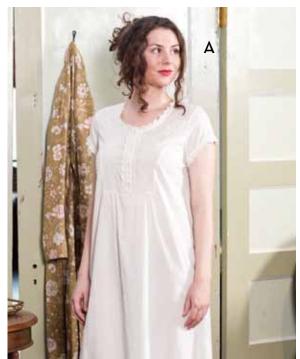

le. 100% cotton voile

Rapunzel Nighty (NTA5261X.Ecru) ...... \$89.00

**[B]** WANDER NO MORE It really doesn't get any better than the Wander Nighty. Rows of petite pintucks and vintage nylon lace on the bodice and sleeves, are complemented with a delicate lace trim around the neck and flounced cuff. Made in our famous cotton voile, this ankle-length, full-sleeve nighty will make sure that wherever you roam, you enjoy a soothing night's sleep. 100% cotton.

 $Wander\ Nighty\ (NTA 5259 X. Ecru)\ ......\ \$89.00$ 



**APRIL'S EMBROIDERED EYE MASKS** make a fun gift for a jet setter with a sense of whimsy—or a nice gift to yourself.

[1] Baby Rose Eye Mask (EM5306X.Rose) ...... \$15.00

[2] Baby Rose Eye Mask (EM5308X.Clay) ..... \$15.00

[3] Sophia Eye Mask (EM5305X.Olive) ...... \$15.00









[A] Divine Nighty (NTA5258X.Ecru) ...... \$69.00



**[B] EVERY WOMAN NEEDS A GORGEOUS**, classic robe for lounging around the house, while being free and feminine. The Sophia Dressing Gown is just that piece. Brought to life in our warm and flowing rayon twill, you may be tempted to enjoy another cup of coffee just so you don't have to remove this snooze inducing garment.

Sophia Dressing Gown (DGA5304X.Olive) ...... \$129.00

[C] Valerie Long Slip (SLA5251X.Coral) ...... \$59.00 [D] Valerie Long Slip (SLA5251X.Taupe) ...... \$59.00









[A] ONE OF OUR FAVORITE DRESSING GOWNS-It Will Be Yours Too! Comfortable, soft, delicate and beautiful, the Angelina Dressing Gown is destined to put a smile on your face. Our luxurious rayon moss fabric has been an April Cornell standard for