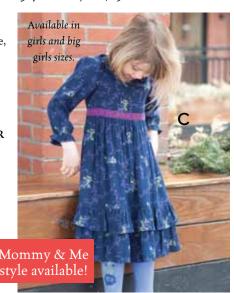

### [B] OUR POPULAR CHARMING

**DRESS** is also available in a little girl's size, so she won't have to miss out on the fun. Double gauze cotton.

**Charming Dress** (DR5407X.Periwinkle) \$69.00-\$79.00

### [C] THE PERFECT MATCH FOR YOUR

**CHILD** Every little angel deserves to be clad in clothes as lovely as the Angelina Dress, tailor made to highlight her sweet nature. A double collar and double hem, with a velvet ribbon trim at the waist and elastic cuffs are just a few of the great features of this dress. 100% rayon twill. **Angelina Dress** 