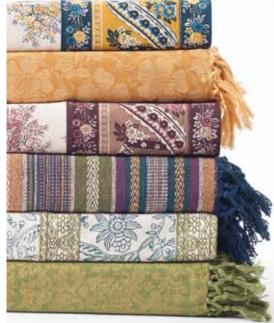

Anglaise Dress (DRAA5132X.Blue) ...... \$109.00 Available in Plus ...... \$119.00

You really need to check out this season's collection of bright, beautiful tablecloths – there's no easier way to give your home a new look for Fall. Top to bottom: Marseille Tablecloth in Gold, Peony Jacquard in Gold, Marseille in Rose, Tribal Weave, Mela in Teal, Melody Jacquard in Green.