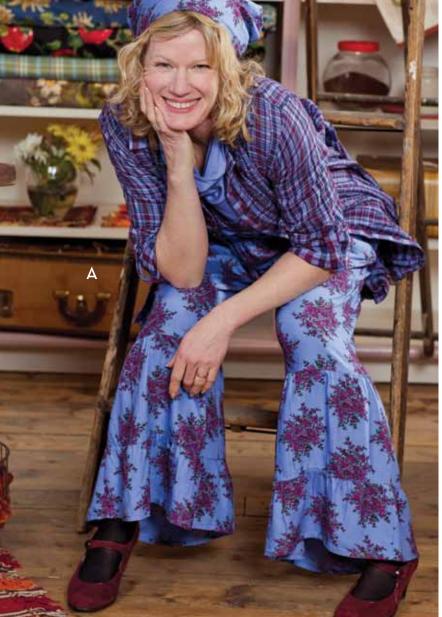

Florence Pant (PTA5140X.Charcoal)...... \$79.00

**[A] AS SWEET AS A SONG** This jacket hits all the right notes. It is made of lustrous and breathably soft cotton velvet, faced in silky rayon shantoon. Note the Victorian-inspired velvet trim and the rows of tiny decorative buttons.