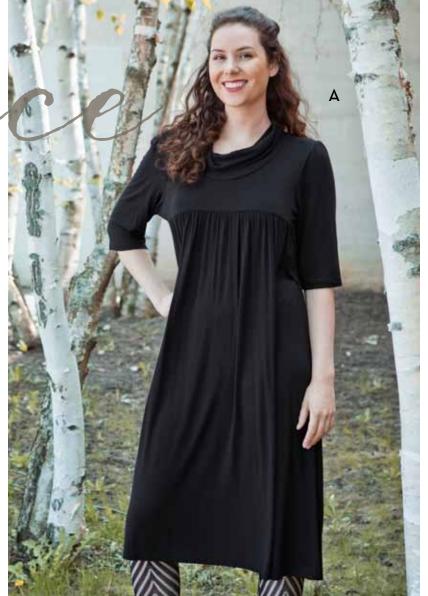

### [A] CAN LACE BE BOLD AND DRAMATIC?

Yes! The Lucie Jacket is a spectacular garment with gorgeous inset lace at the collar that contrasts exquisitely against the black wool. And just look at the matching turned-back sleeves. Lined in our skin-soft rayon shantoon.

Lucie Jacket (JKA5041X.Black) ......\$149.00

[B] Shown over: Dancing Dress in Black (DRA5190X.Black)...... \$89.00 Shown over Prism Skirt.

[C] Prism Ladies Tunic (BLA5155X.Gold) ...... \$129.00

[A] YOU HAVE FOUND A VERITABLE GEM IN THE ROUGH! Our Peridot Tunic in fern shines brightly as a standout piece of a popular style. 'Crewel work' embroidery flowers on the shoulder and bodice speak to an artistic, playful nature finding voice in this top. Made in one of our slightly textured cottons, it is just as comfortable as it is lovely.