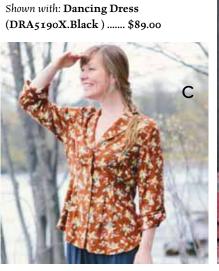

### [A] CAN LACE BE BOLD AND DRAMATIC?

Yes! The Lucie Jacket is a spectacular garment with gorgeous inset lace at the collar that contrasts exquisitely against the black wool. And just look at the matching turned-back sleeves. Lined in our skin-soft rayon shantoon.

Lucie Jacket (JKA5041X.Black) ......\$149.00

[B] Shown over: Dancing Dress in Black (DRA5190X.Black)...... \$89.00 Shown over Prism Skirt.

[C] Prism Ladies Tunic (BLA5155X.Gold) ...... \$129.00

[A] YOU HAVE FOUND A VERITABLE GEM IN THE ROUGH! Our Peridot Tunic in fern shines brightly as a standout piece of a popular style. 'Crewel work' embroidery flowers on the shoulder and bodice speak to an artistic, playful nature finding voice in this top. Made in one of our slightly textured cottons, it is just as comfortable as it is lovely.