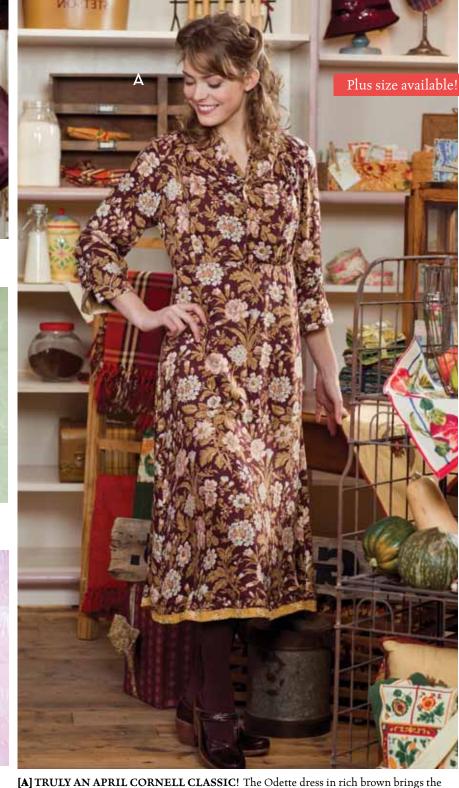

April's Thinking Cap (ACA5201X.Plum) ...... \$34.00

Zinnia Garden Shawl –Wool gauze (SF5192X.Sage) ...... \$84.00

Mother's Garden Shawl-Wool gauze (SF5193X.Smoke) ...... \$84.00

[A] TRULY AN APRIL CORNELL CLASSIC! The Odette dress in rich brown brings the autumn indoors with one of our trademark allover floral prints. A palette of browns, olive and dusty pink take center stage on this calf-length piece finished with a modified shawl collar. Attached gold trim at the hem gives just the right touch to make this a totally unique garment. Rayon twill; chalk buttons with french knots.

Odette Dress (DRAA5003X.Brown) \$119.00 Also available in Plus ..... \$129.00

aprilcornell.com Call us: 888-332-7745 aprilcornell.com Call us: 888-332-7745

**[A] EVERY WARDROBE NEEDS A CARDIGAN** The Hazelnut Cardigan is a turn-of-the-century charmer that's equally appropriate for the office or a dinner date. All cotton, so it's perfect for those times when wool is too much.