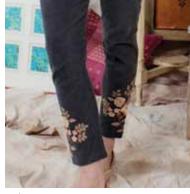

### [A] A WONDERFUL THREE-SEASON TUNIC

This tunic is the perfect weight to wear without a jacket on a breezy Fall day, or under a jacket when it gets nippy. 100% wool with a luxuriant rayon lining. Sweet embroidered flowers climb the front. It looks amazing with the Florence Pant or the Tapestry Legging.

Empire Tunic (BLA5046X.Pewter) ...... \$189.00

**[B] SOPHISTICATED SOPHIA!** One of our timeless little country girl dresses, the Sophia Dress has a pretty ruffled neck detail that repeats on the skirt, and a band of velvet trim framing the bodice for emphasis. Other elements include an elastic cuff, tie back and gathers below the waist. 100% rayon twill. **Sophia Dress (DR5370X.Olive)** ...... \$49.00-\$74.00