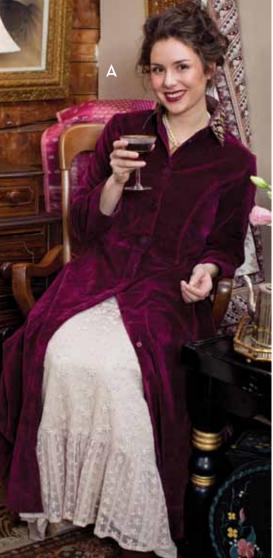

### [A] EXPECT SURPRISES FROM THIS ARTISTIC

APPAREL The Halloway is an elegant velvet jacket, but let it fall open and—surprise!—a lining of delicious iridescent pink is revealed. Pairs perfectly with items like the Sugar Plum tunic, and the Florence pant in charcoal. Cotton velvet shell, poly shantoon lining.

Halloway Jacket (JKA5089X.Charcoal) ..... \$139.00

**[B]** The Sugar Plum is a simple tunic design that surprises with its luxurious choice of materials; shimmering, liquid-soft brocade. The pink-and-gold floral pattern is intricate and oh so refined.