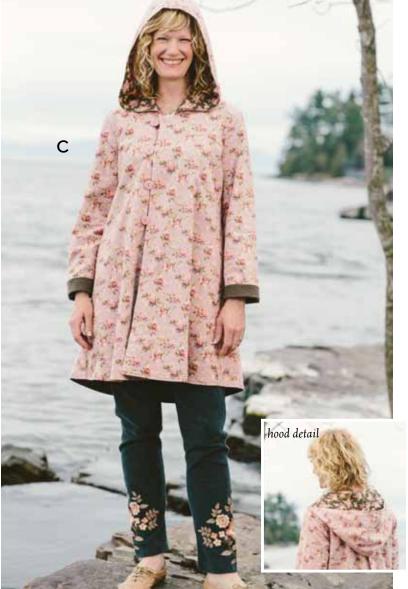

### [C] COVER YOURSELF IN ROSES

This beautiful knee-length jacket has so much going for it. There's a beautiful vintage-inspired rose print, fun oversized buttons, and—our favorite detail—a playful hood lined with a surprise contrasting print to frame your face.

Baby Rose Jacket (JKA5052X.Rose) ...... \$159.00 Shown with: Florence Pant (PTA5140X.Charcoal) ...... \$79.00