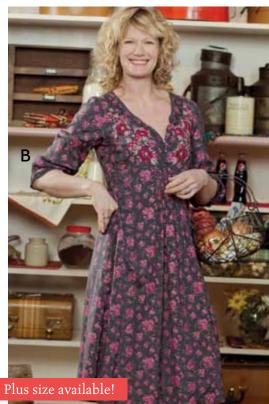

### BABY ROSE DRESS

This all-cotton dress has so many charming details you'll discover something new each time you wear it. The pattern of tiny roses is rendered in pink, ivory and vintage white, on a warm neutral background that goes with everything. Tiny pintucks shape the top, while the bottom moves freely. You'll also love the fine purple edging, with matching purple fabric-covered buttons

Baby Rose Dress (DRA5118X.Clay) ..... \$119.00