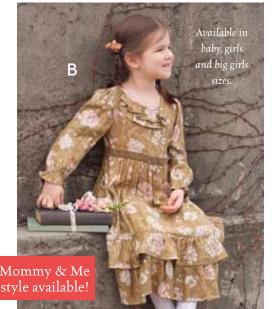

### [D] A DRESS TO MATCH THE SWEETNESS OF

HER SMILE The Baby Rose pinafore is a dress that your little one will love to play in, and it will look precious in all those family photos. 100% cotton, with purple pencil piping at the waist and lace collar.

Baby Rose Pinafore Girls Dress (DR5367X.Clay)...... \$54.00 - \$79.00 Shown with: Bethany Blouse (BL5397X.Ecru) ...... \$34.00 - \$42.00

[A] SET A TENDER MOOD FOR SPECIAL EVENINGS The gentle hues of our Zinnia Garden Tablecloth complement its watercolor flowers, creating a quietly romantic mood for lingering conversations. Its soft tones make a wonderful partner for our Rosebud Embroidered Table Scarf.