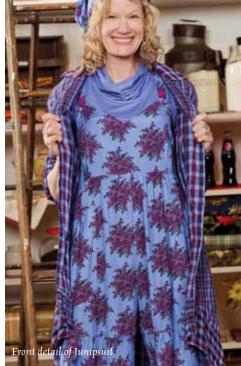

[C] THE CLASSIC OVERALL, APRIL CORNELL STYLE This artistic original dares to be worn by a spirited woman with bohemian sensibilities. It is designed for maximum comfort, with the wide legged pant tiers highlighted by gentle gathers at the joints. Plum and red embroidered floral sprigs dot the bodice. 100% rayon.

Nightfall Jumpsuit (JSA5066X.Charcoal) ...... \$109.00 Shown with: Everyday T-Shirt (TSA5092X.Ecru) ......\$49.00

aprilcornell.com

[A] JUMP BACK IN TIME...in one of April's fun filled jumpsuits! Casual and flirty, the jumpsuit represents a free and easy attitude often missing in today's world. Multiple, flouncing ruffles create a slight bell bottom and gives a little taste of decades still fondly remembered.