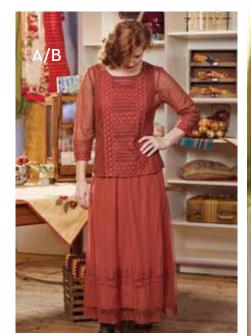

\$109.00

Shown with: [B] The Molly Blouse is a treat all on its own, and it also coordinates beautifully with the hues of your autumn wardrobe.

Molly Blouse (BLA5164X.Green) ..... \$69.00

[C] The Camille Skirt is an elegant ankle length, with sublime comfort thanks to the elastic waist and soft rayon fabric.

Camille Skirt (SKA5180X.Beige) ...... \$89.00

### [D] A COUNTRY DRESS IN CORDUROY

The Country Dress whispers of simpler times, when days were spent at the country store and evenings whiled away on the front porch. Flower bouquets dance below the deep scoop neck of this easy tea-length piece, while gathers at the waist enhance the form. 100% cotton.

Country Dress (DRA5145X.Tea) ...... \$98.00 Shown with: Kitty T-Shirt (TSA5158X.Indigo) ...... \$39.00

22

Call us: 888-332-7745



[A] THIS BEAUTY IS BOTH BOLD AND **DELICATE** The Anna Blouse is a garment of delicate beauty requiring intricate craftsmanship. Remarkable embroidery, rows and rows of pleats, and the illusion of layers all combine into a daring statement. The shell is cotton/nylon; the camisole is in comparably soft rayon shantoon.

Anna Blouse (BLA5184X.Rust)..... \$98.00

[B] The matching Anna Skirt with its elegant pleats and embroidery can be worn on its own with a simple top to make a dramatic statement; or wear it with the Anna Blouse-

Anna Skirt (SKA5034X.Rust) ...... \$109.00



**Molly Blouse** (BLA5164X.Green) ..... \$69.00



(SF5192X.Chocolate) ..... \$84.00



**Molly Girls Dress** (DR5390X.Green) ..... \$54.00-\$64.00

aprilcornell.com





Celebration Brocade Runner (RNCELX.Multi) 13x72