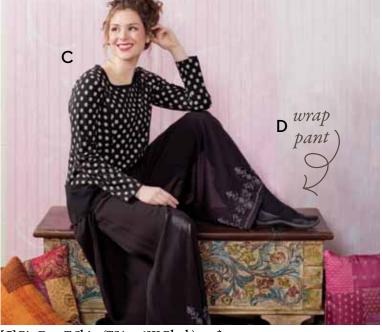

### THE MOST FABULOUS OUTFIT OF THE SEASON

Separately, the 'Empress'Vest, Dentelle Blouse, and Carly Pant are wardrobe essentials you will reach for again and again to bring a little more flair to your look. But together—Wow!

A lustrous rayon vest with opulent brocade insets and tonal cotton velvet on the hem. Offset buttons down the front are a playful touch to this turn of the century inspired piece.

[A] Empress Vest (VTA5050X.Charcoal) ...... \$69.00

Stunning allover embroidered net cinched with gorgeous rhinestone buttons at the neck. The sleeve is sheer; body has a sewn-in rayon camisole. This piece is an absolute gem.

[B] Dentelle Blouse (BLA5042X.Pewter) ...... \$94.00

Four tiers of gathered rayon culminating in a fabulous flounced gauze cuff make a bold, beautiful statement.

[C] Carly Pant (PTA5023X.Charcoal) ...... \$79.00