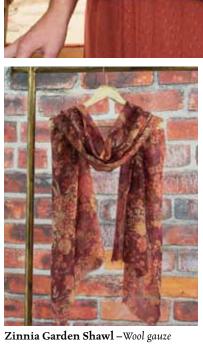

April's Thinking Cap (ACA5201X.Plum) ...... \$34.00

Zinnia Garden Shawl –Wool gauze (SF5192X.Sage) ...... \$84.00

Mother's Garden Shawl-Wool gauze (SF5193X.Smoke) ...... \$84.00

[A] TRULY AN APRIL CORNELL CLASSIC! The Odette dress in rich brown brings the autumn indoors with one of our trademark allover floral prints. A palette of browns, olive and dusty pink take center stage on this calf-length piece finished with a modified shawl collar. Attached gold trim at the hem gives just the right touch to make this a totally unique garment. Rayon twill; chalk buttons with french knots.