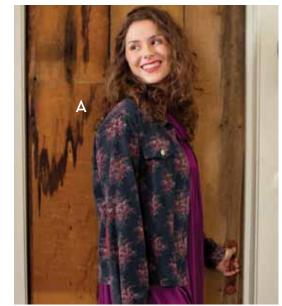

### [A] EXPECT SURPRISES FROM THIS ARTISTIC

APPAREL The Halloway is an elegant velvet jacket, but let it fall open and—surprise!—a lining of delicious iridescent pink is revealed. Pairs perfectly with items like the Sugar Plum tunic, and the Florence pant in charcoal. Cotton velvet shell, poly shantoon lining.

Halloway Jacket (JKA5089X.Charcoal) ..... \$139.00

**[B]** The Sugar Plum is a simple tunic design that surprises with its luxurious choice of materials; shimmering, liquid-soft brocade. The pink-and-gold floral pattern is intricate and oh so refined.