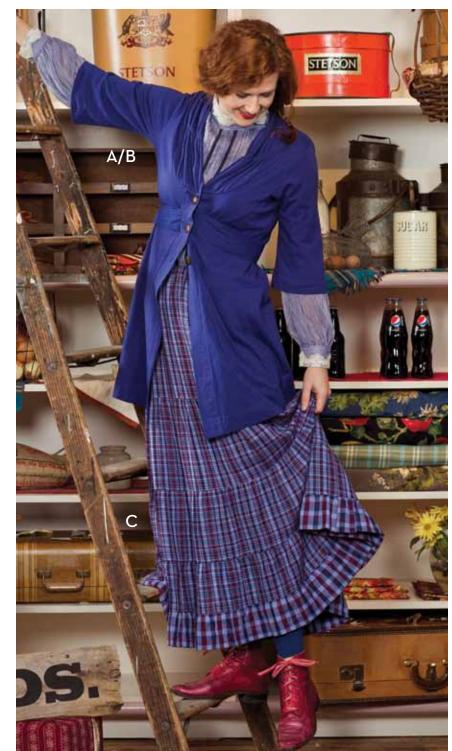

### Kensington Jacket (JKA5039X.Brown) ..... \$159.00

[B] The Odette Skirt in brown is a 'meant to be' piece for that hopeless romantic, a feminine style that is perfect for strolling from the coffee shop to the park and back again on a chilly fall day. Our warm weight rayon twill is the perfect fabric to create just the right drape to this awesome skirt.

Odette Skirt (SKA5194X.Brown) ...... \$79.00

**[C] ENCHANTED EVENINGS LIE AHEAD**, and you will be ready for them. The Prism Tunic has an almost ethereal quality to it, made in an allover

embroidered lace. The body is lined in a silky rayon weave while the sleeve remains translucent. Falling to mid thigh with side slits, this piece goes hand in hand with the Prism Skirt.