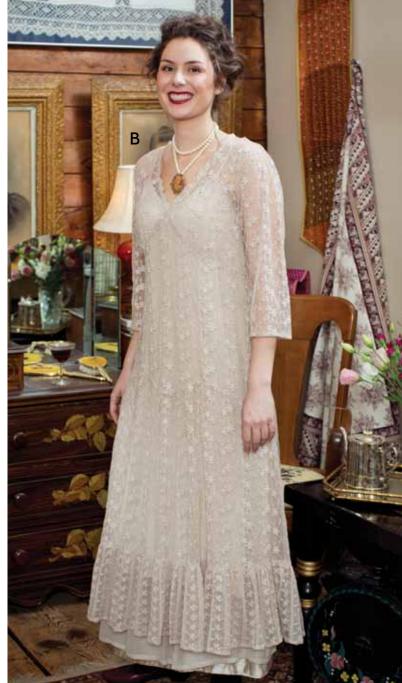

### Sugar Plum Tunic (BLA5188X.Pink)..... \$118.00

**[C]** This ultra-soft cotton corduroy pant has two surprises. One is the bright burst of embroidered flowers at the cuff. The other is just a touch of stretch Spandex for comfort and flattering fit.