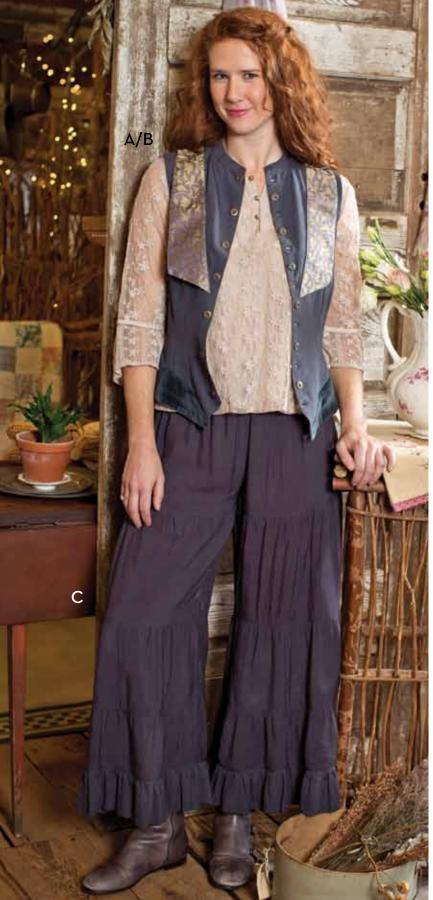

Zinnia Garden Tablecloth (TPZINX.Linen) Sizes: 36x36", 54x54", 60x90" ......\$24.00-\$69.00

[B] FINISHING TOUCHES
Dentelle Scarf
(SFA5205X.Taupe)...... \$39.00
Also available in Gold

[C] Marseille Shower Curtain (SHMAS72X.Rose) ......\$69.00