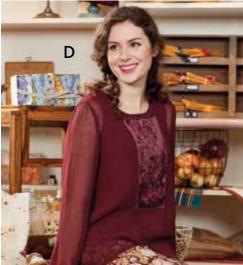

### [D] A DRESS TO MATCH THE SWEETNESS OF

HER SMILE The Baby Rose pinafore is a dress that your little one will love to play in, and it will look precious in all those family photos. 100% cotton, with purple pencil piping at the waist and lace collar.

Baby Rose Pinafore Girls Dress (DR5367X.Clay)...... \$54.00 - \$79.00 Shown with: Bethany Blouse (BL5397X.Ecru) ...... \$34.00 - \$42.00

[A] SET A TENDER MOOD FOR SPECIAL EVENINGS The gentle hues of our Zinnia Garden Tablecloth complement its watercolor flowers, creating a quietly romantic mood for lingering conversations. Its soft tones make a wonderful partner for our Rosebud Embroidered Table Scarf.