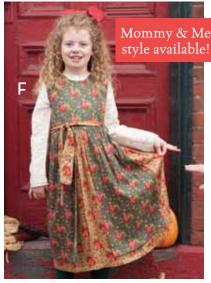

### [D] A DRESS TO MATCH THE SWEETNESS OF

HER SMILE The Baby Rose pinafore is a dress that your little one will love to play in, and it will look precious in all those family photos. 100% cotton, with purple pencil piping at the waist and lace collar.

Baby Rose Pinafore Girls Dress (DR5367X.Clay)...... \$54.00 - \$79.00 Shown with: Bethany Blouse (BL5397X.Ecru) ...... \$34.00 - \$42.00

[A] SET A TENDER MOOD FOR SPECIAL EVENINGS The gentle hues of our Zinnia Garden Tablecloth complement its watercolor flowers, creating a quietly romantic mood for lingering conversations. Its soft tones make a wonderful partner for our Rosebud Embroidered Table Scarf.