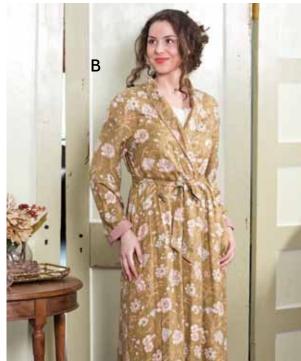

Sophia Dressing Gown (DGA5304X.Olive) ...... \$129.00

[C] Valerie Long Slip (SLA5251X.Coral) ...... \$59.00 [D] Valerie Long Slip (SLA5251X.Taupe) ...... \$59.00

[A] ONE OF OUR FAVORITE DRESSING GOWNS-It Will Be Yours Too! Comfortable, soft, delicate and beautiful, the Angelina Dressing Gown is destined to put a smile on your face. Our luxurious rayon moss fabric has been an April Cornell standard for years, and has the perfect weight and warmth to keep you feeling cozy and snuggled all day long.