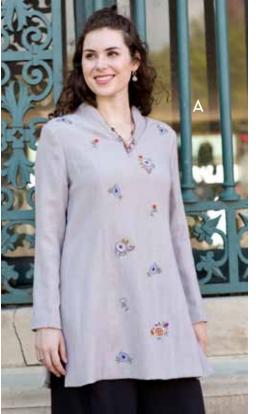

### [A] EXPECT SURPRISES FROM THIS ARTISTIC

APPAREL The Halloway is an elegant velvet jacket, but let it fall open and—surprise!—a lining of delicious iridescent pink is revealed. Pairs perfectly with items like the Sugar Plum tunic, and the Florence pant in charcoal. Cotton velvet shell, poly shantoon lining.

Halloway Jacket (JKA5089X.Charcoal) ..... \$139.00

**[B]** The Sugar Plum is a simple tunic design that surprises with its luxurious choice of materials; shimmering, liquid-soft brocade. The pink-and-gold floral pattern is intricate and oh so refined.