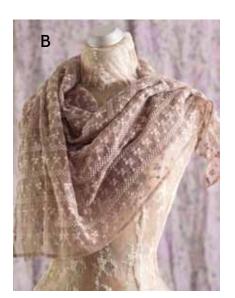

Zinnia Garden Tablecloth (TPZINX.Linen) Sizes: 36x36", 54x54", 60x90" ......\$24.00-\$69.00

[B] FINISHING TOUCHES
Dentelle Scarf
(SFA5205X.Taupe)...... \$39.00
Also available in Gold

[C] Marseille Shower Curtain (SHMAS72X.Rose) ......\$69.00