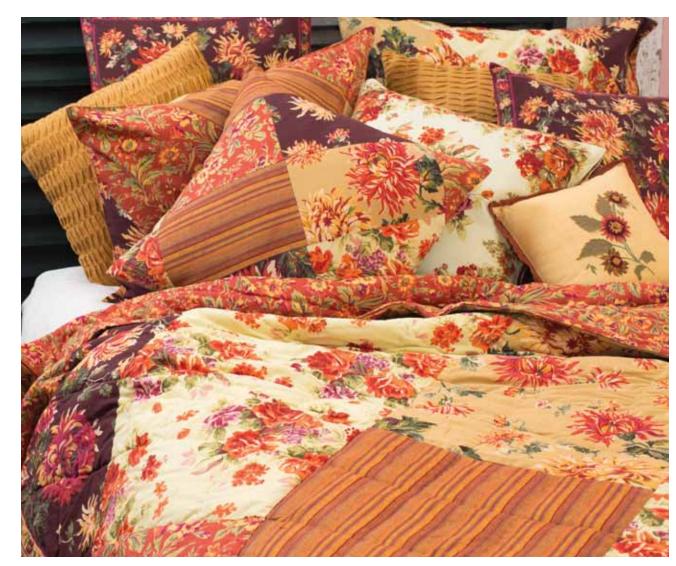

### [A] AUTUMN'S SPLENDOR IN BROCADE

This brocade tablecloth offers the familiar hues of the

[B] A FAVORITE FROM THE PAST We went to the archives for this style. The Magnolia Dress is a quintessential feminine favorite from our design archives. Made of airy moss cotton with elastic shirring on the bodice, full button front, and a tie at the back this tee length dress radiates ease

autumn home with a hint of global exotica. Its patchwork pattern is universally familiar yet fresh. It's a patchwork of lustrous rayon-cotton jacquards with abundant hand-guided stitching, in a color palette of red, rust and gold that is perfect for the season. Tablecloth, 54x54".

Amber Brocade Tablecloth (TPAMBX.Gold)..... \$98.00

Mommy & M

and beauty. 100% cotton.

[A] HOMESPUN WITH SASS! The Woodland Jacket is an energetic reflection of autumn's glory. Soft wool with a rich teal poly silk lining, printed with falling leaves, accented with cute elbow patches, it will make you wish Fall would go on forever.