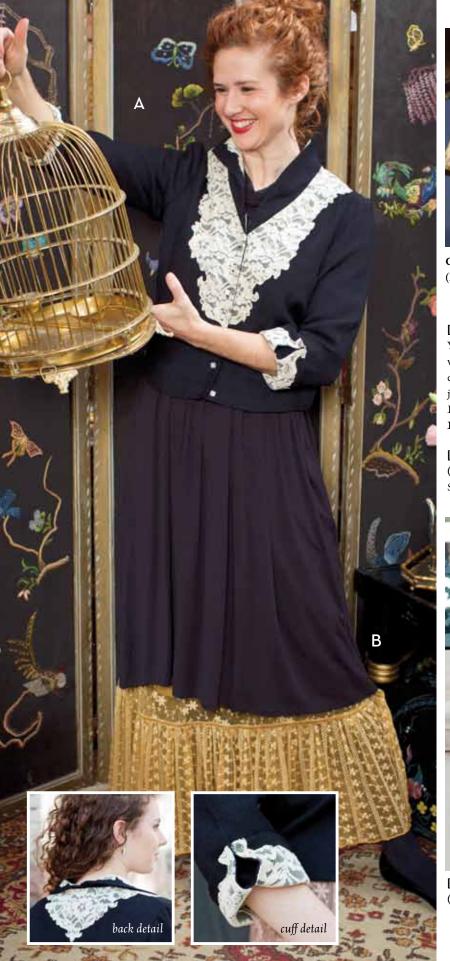

### [A] CAN LACE BE BOLD AND DRAMATIC?

Yes! The Lucie Jacket is a spectacular garment with gorgeous inset lace at the collar that contrasts exquisitely against the black wool. And just look at the matching turned-back sleeves. Lined in our skin-soft rayon shantoon.

Lucie Jacket (JKA5041X.Black) ......\$149.00

[B] Shown over: Dancing Dress in Black (DRA5190X.Black)...... \$89.00 Shown over Prism Skirt.

[C] Prism Ladies Tunic (BLA5155X.Gold) ...... \$129.00

[A] YOU HAVE FOUND A VERITABLE GEM IN THE ROUGH! Our Peridot Tunic in fern shines brightly as a standout piece of a popular style. 'Crewel work' embroidery flowers on the shoulder and bodice speak to an artistic, playful nature finding voice in this top. Made in one of our slightly textured cottons, it is just as comfortable as it is lovely.