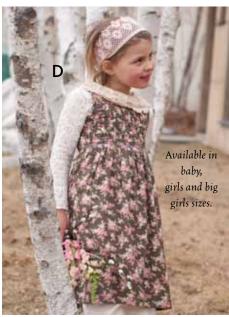

### [D] A DRESS TO MATCH THE SWEETNESS OF

HER SMILE The Baby Rose pinafore is a dress that your little one will love to play in, and it will look precious in all those family photos. 100% cotton, with purple pencil piping at the waist and lace collar.

Baby Rose Pinafore Girls Dress (DR5367X.Clay)...... \$54.00 - \$79.00 Shown with: Bethany Blouse (BL5397X.Ecru) ...... \$34.00 - \$42.00

[A] SET A TENDER MOOD FOR SPECIAL EVENINGS The gentle hues of our Zinnia Garden Tablecloth complement its watercolor flowers, creating a quietly romantic mood for lingering conversations. Its soft tones make a wonderful partner for our Rosebud Embroidered Table Scarf.