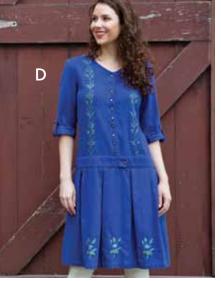

### [D] A DRESS TO MATCH THE SWEETNESS OF

HER SMILE The Baby Rose pinafore is a dress that your little one will love to play in, and it will look precious in all those family photos. 100% cotton, with purple pencil piping at the waist and lace collar.

Baby Rose Pinafore Girls Dress (DR5367X.Clay)...... \$54.00 - \$79.00 Shown with: Bethany Blouse (BL5397X.Ecru) ...... \$34.00 - \$42.00

[A] SET A TENDER MOOD FOR SPECIAL EVENINGS The gentle hues of our Zinnia Garden Tablecloth complement its watercolor flowers, creating a quietly romantic mood for lingering conversations. Its soft tones make a wonderful partner for our Rosebud Embroidered Table Scarf.