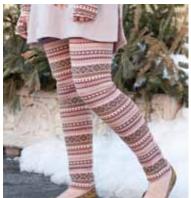

### [A] A WONDERFUL THREE-SEASON TUNIC

This tunic is the perfect weight to wear without a jacket on a breezy Fall day, or under a jacket when it gets nippy. 100% wool with a luxuriant rayon lining. Sweet embroidered flowers climb the front. It looks amazing with the Florence Pant or the Tapestry Legging.