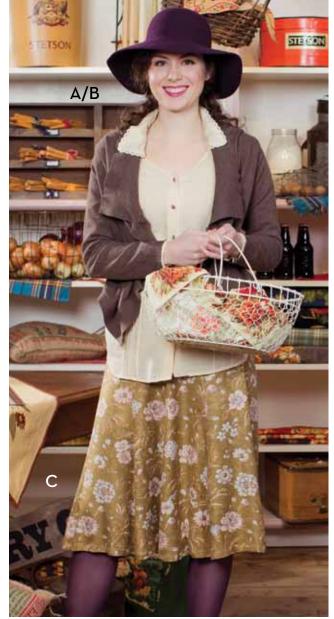

### Kensington Jacket (JKA5039X.Brown) ..... \$159.00

[B] The Odette Skirt in brown is a 'meant to be' piece for that hopeless romantic, a feminine style that is perfect for strolling from the coffee shop to the park and back again on a chilly fall day. Our warm weight rayon twill is the perfect fabric to create just the right drape to this awesome skirt.

Odette Skirt (SKA5194X.Brown) ...... \$79.00

**[C] ENCHANTED EVENINGS LIE AHEAD**, and you will be ready for them. The Prism Tunic has an almost ethereal quality to it, made in an allover

embroidered lace. The body is lined in a silky rayon weave while the sleeve remains translucent. Falling to mid thigh with side slits, this piece goes hand in hand with the Prism Skirt.