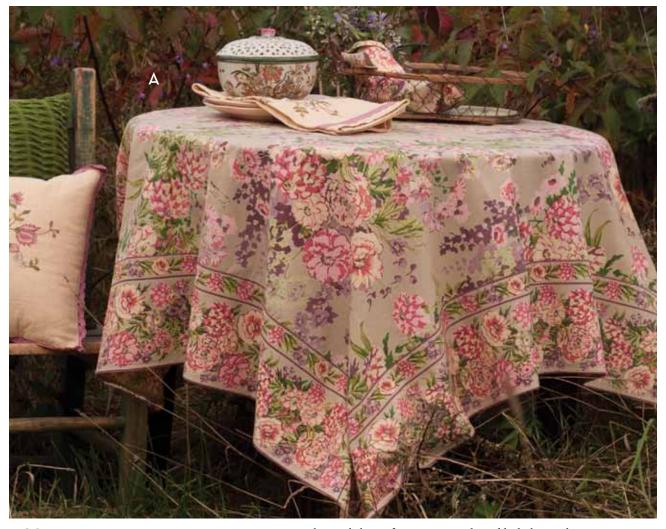

Zinnia Garden Tablecloth (TPZINX.Linen) Sizes: 36x36", 54x54", 60x90" ......\$24.00-\$69.00

[B] FINISHING TOUCHES
Dentelle Scarf
(SFA5205X.Taupe)...... \$39.00
Also available in Gold

[C] Marseille Shower Curtain (SHMAS72X.Rose) ......\$69.00