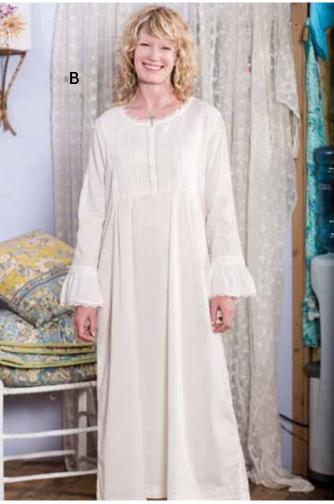

ng as though you just stepped through a secret doorway into the realm of fairy tales. Decorated with cotton crochet lace on the waist as well as with a beautiful scalloped eyelet ruffle around the neckline, this piece is manifested in our softest cotton voile and falls to the ankle. 100% cotton voile

Rapunzel Nighty (NTA5261X.Ecru) ...... \$89.00

**[B]** WANDER NO MORE It really doesn't get any better than the Wander Nighty. Rows of petite pintucks and vintage nylon lace on the bodice and sleeves, are complemented with a delicate lace trim around the neck and flounced cuff. Made in our famous cotton voile, this ankle-length, full-sleeve nighty will make sure that wherever you roam, you enjoy a soothing night's sleep. 100% cotton.

 $Wander\ Nighty\ (NTA 5259 X. Ecru)\ ......\ \$89.00$ 



**APRIL'S EMBROIDERED EYE MASKS** make a fun gift for a jet setter with a sense of whimsy—or a nice gift to yourself.

[1] Baby Rose Eye Mask (EM5306X.Rose) ...... \$15.00

[2] Baby Rose Eye Mask (EM5308X.Clay) ..... \$15.00

[3] Sophia Eye Mask (EM5305X.Olive) ...... \$15.00









[A] Divine Nighty (NTA5258X.Ecru) ...... \$69.00



**[B] EVERY WOMAN NEEDS A GORGEOUS**, classic robe for lounging around the house, while being free and feminine. The Sophia Dressing Gown is just that piece. Brought to life in our warm and flowing rayon twill, you may be tempted to enjoy another cup of coffee just so you don't have to remove this snooze inducing garment.

Sophia Dressing Gown (DGA5304X.Olive) ...... \$129.00

[C] Valerie Long Slip (SLA5251X.Coral) ...... \$59.00 [D] Valerie Long Slip (SLA