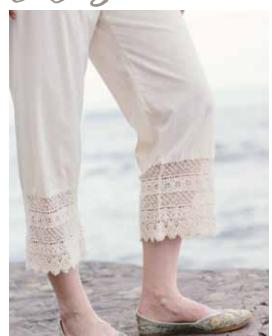

Florence Pant (PTA5140X.Charcoal)...... \$79.00

**[A] AS SWEET AS A SONG** This jacket hits all the right notes. It is made of lustrous and breathably soft cotton velvet, faced in silky rayon shantoon. Note the Victorian-inspired velvet trim and the rows of tiny decorative buttons.