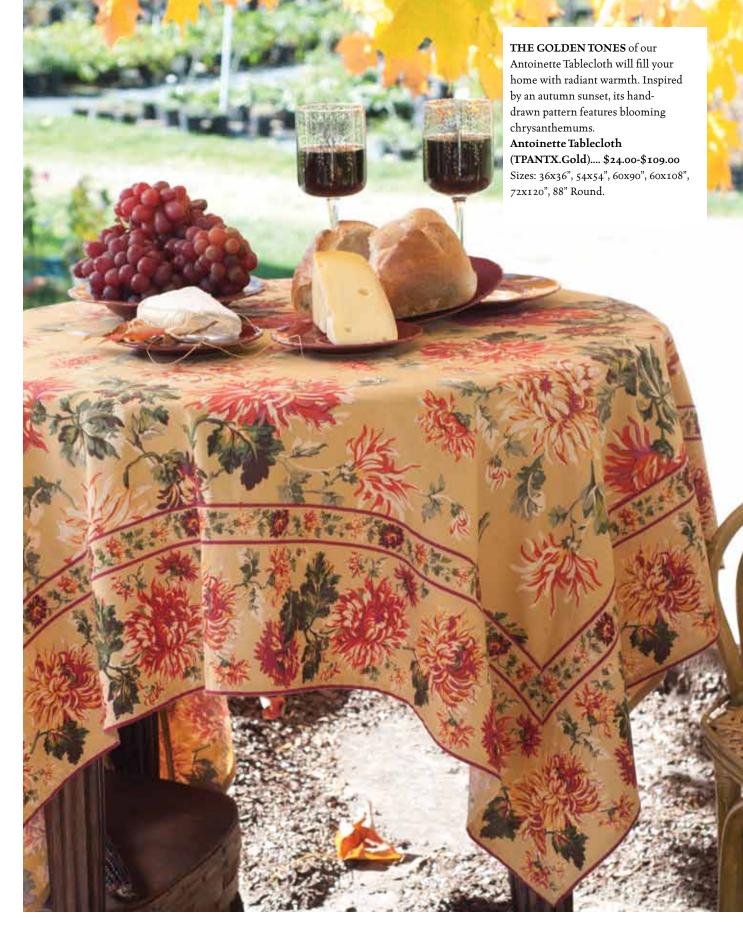

### [A] AUTUMN'S SPLENDOR IN BROCADE

This brocade tablecloth offers the familiar hues of the

[B] A FAVORITE FROM THE PAST We went to the archives for this style. The Magnolia Dress is a quintessential feminine favorite from our design archives. Made of airy moss cotton with elastic shirring on the bodice, full button front, and a tie at the back this tee length dress radiates ease

autumn home with a hint of global exotica. Its patchwork pattern is universally familiar yet fresh. It's a patchwork of lustrous rayon-cotton jacquards with abundant hand-guided stitching, in a color palette of red, rust and gold that is perfect for the season. Tablecloth, 54x54".

Amber Brocade Tablecloth (TPAMBX.Gold)..... \$98.00

Mommy & M

and beauty. 100% cotton.

[A] HOMESPUN WITH SASS! The Woodland Jacket is an energetic reflection of autumn's glory. Soft wool with a rich teal poly silk lining, printed with falling leaves, accented with cute elbow patches, it will make you wish Fall would go on forever.