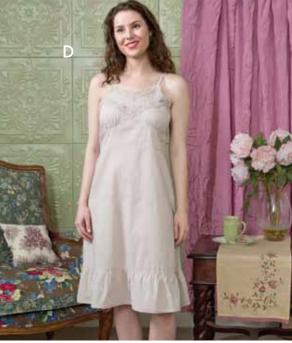

[2] Baby Rose Eye Mask (EM5308X.Clay) ..... \$15.00

[3] Sophia Eye Mask (EM5305X.Olive) ...... \$15.00

[A] Divine Nighty (NTA5258X.Ecru) ...... \$69.00

**[B] EVERY WOMAN NEEDS A GORGEOUS**, classic robe for lounging around the house, while being free and feminine. The Sophia Dressing Gown is just that piece. Brought to life in our warm and flowing rayon twill, you may be tempted to enjoy another cup of coffee just so you don't have to remove this snooze inducing garment.

Sophia Dressing Gown (DGA5304X.Olive) ...... \$129.00

[C] Valerie Long Slip (SLA5251X.Coral) ...... \$59.00 [D] Valerie Long Slip (SLA5251X.Taupe) ...... \$59.00

[A] ONE OF OUR FAVORITE DRESSING GOWNS-It Will Be Yours Too! Comfortable, soft, delicate and beautiful, the Angelina Dressing Gown is destined to put a smile on your face. Our luxurious rayon moss fabric has been an April Cornell standard for years, and has the perfect weight and warmth to keep you feeling cozy and snuggled all day long.