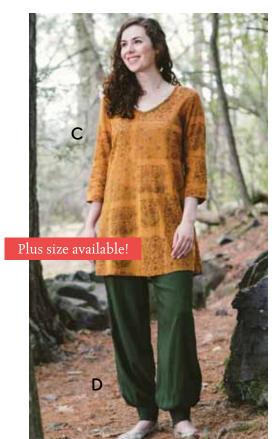

### [A] CHEEKY ROOSTER CELEBRATES AUTUMN Offbeat and fanciful,

our Doodle Doo pattern is a playful reimagining of traditional country icons. Its multicolor design features hand-drawn roosters, paisley and wildflowers. Available in Black or Ecru in three sizes, plus matching Aprons, Dish Towels, Napkins, Placemats and more!

Doodle Doo Tablecloth in Black (TPDOOX.Black) 54x54", 60x90", 60x108" ..... \$46.00-\$89.00

[B] Doodle Doo Tablecloth in Ecru (TPDOOX.Ecru) 54x54", 60x90", 88" round ..... \$46.00-\$89.00

[**D**] Madeline Dress (DRA5037X.RoyalBlue) .... \$98.00