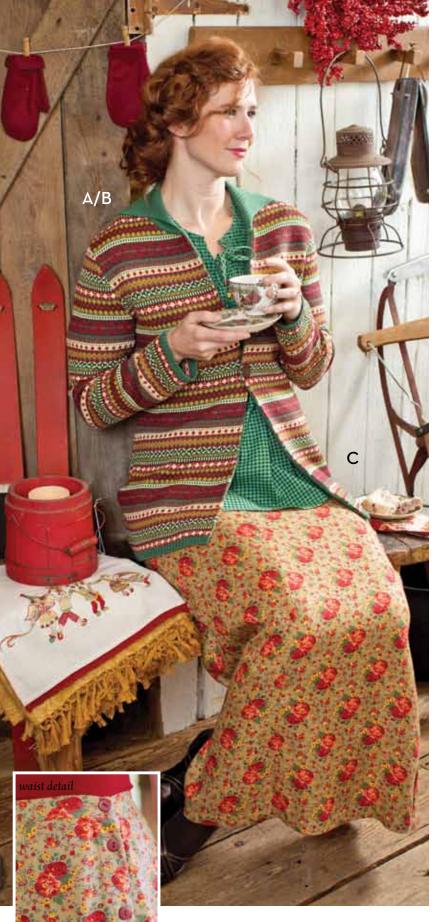

### BABY ROSE DRESS

This all-cotton dress has so many charming details you'll discover something new each time you wear it. The pattern of tiny roses is rendered in pink, ivory and vintage white, on a warm neutral background that goes with everything. Tiny pintucks shape the top, while the bottom moves freely. You'll also love the fine purple edging, with matching purple fabric-covered buttons

Baby Rose Dress (DRA5118X.Clay) ..... \$119.00