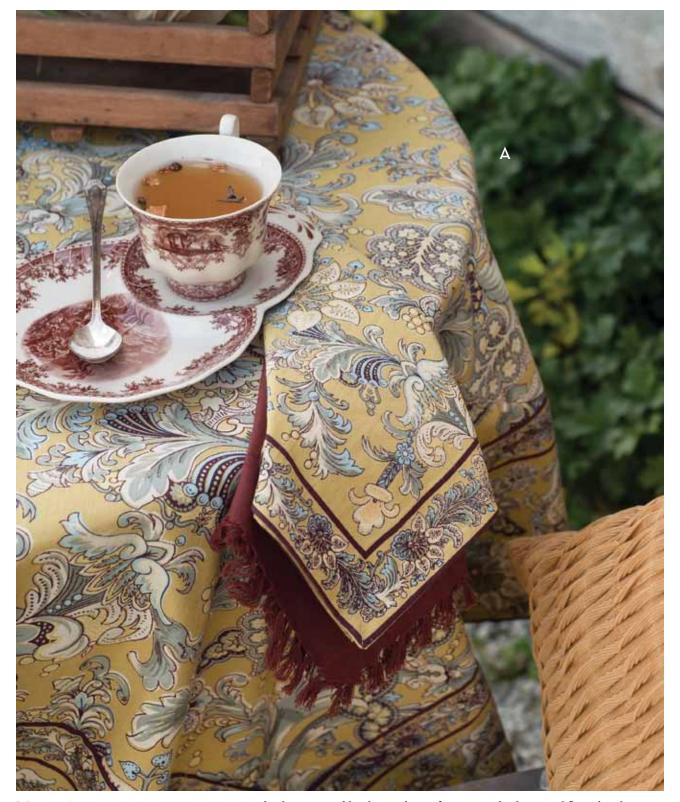

Zinnia Garden Tablecloth (TPZINX.Linen) Sizes: 36x36", 54x54", 60x90" ......\$24.00-\$69.00

[B] FINISHING TOUCHES
Dentelle Scarf
(SFA5205X.Taupe)...... \$39.00
Also available in Gold

[C] Marseille Shower Curtain (SHMAS72X.Rose) ......\$69.00