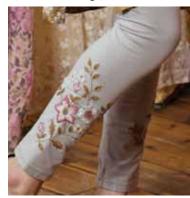

### [A] A WONDERFUL THREE-SEASON TUNIC

This tunic is the perfect weight to wear without a jacket on a breezy Fall day, or under a jacket when it gets nippy. 100% wool with a luxuriant rayon lining. Sweet embroidered flowers climb the front. It looks amazing with the Florence Pant or the Tapestry Legging.