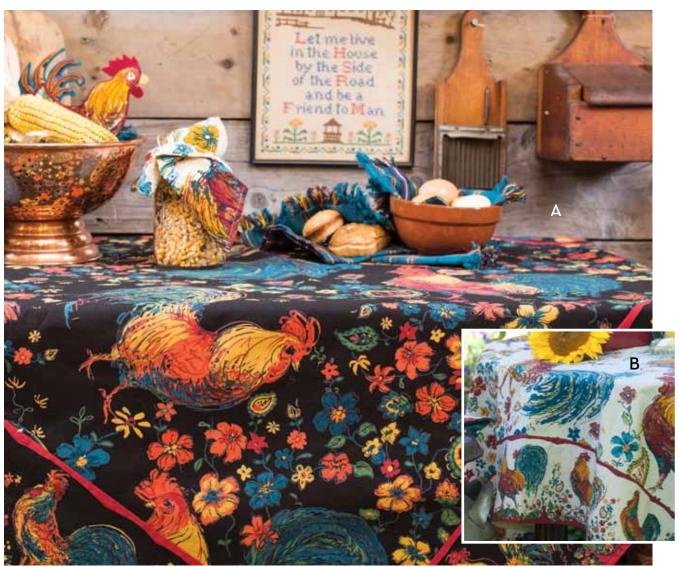

### [A] CHEEKY ROOSTER CELEBRATES AUTUMN Offbeat and fanciful,

our Doodle Doo pattern is a playful reimagining of traditional country icons. Its multicolor design features hand-drawn roosters, paisley and wildflowers. Available in Black or Ecru in three sizes, plus matching Aprons, Dish Towels, Napkins, Placemats and more!

Doodle Doo Tablecloth in Black (TPDOOX.Black) 54x54", 60x90", 60x108" ..... \$46.00-\$89.00

[B] Doodle Doo Tablecloth in Ecru (TPDOOX.Ecru) 54x54", 60x90", 88" round ..... \$46.00-\$89.00

[**D**] Madeline Dress (DRA5037X.RoyalBlue) .... \$98.00