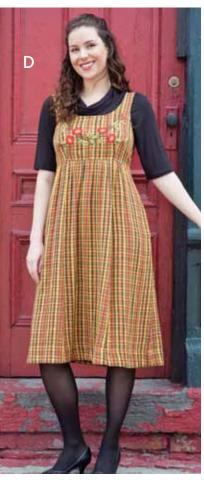

### BABY ROSE DRESS

This all-cotton dress has so many charming details you'll discover something new each time you wear it. The pattern of tiny roses is rendered in pink, ivory and vintage white, on a warm neutral background that goes with everything. Tiny pintucks shape the top, while the bottom moves freely. You'll also love the fine purple edging, with matching purple fabric-covered buttons

Baby Rose Dress (DRA5118X.Clay) ..... \$119.00