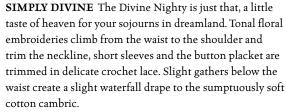

### [A]"RAPUNZEL, RAPUNZEL! LET DOWN YOUR LONG HAIR!"

A lovely part of our 'Sweet Dreams' collection, the Rapunzel Nighty will have you feeling as though you just stepped through a secret doorway into the realm of fairy tales. Decorated with cotton crochet lace on the waist as well as with a beautiful scalloped eyelet ruffle around the neckline, this piece is manifested in our softest cotton voile and falls to the ankle. 100% cotton voile

Rapunzel Nighty (NTA5261X.Ecru) ...... \$89.00

**[B]** WANDER NO MORE It really doesn't get any better than the Wander Nighty. Rows of petite pintucks and vintage nylon lace on the bodice and sleeves, are complemented with a delicate lace trim around the neck and flounced cuff. Made in our famous cotton voile, this ankle-length, full-sleeve nighty will make sure that wherever you roam, you enjoy a soothing night's sleep. 100% cotton.