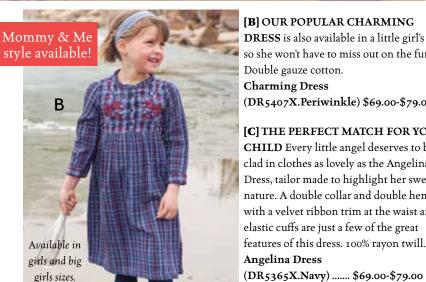

### [B] OUR POPULAR CHARMING

**DRESS** is also available in a little girl's size, so she won't have to miss out on the fun. Double gauze cotton.

**Charming Dress** (DR5407X.Periwinkle) \$69.00-\$79.00

### [C] THE PERFECT MATCH FOR YOUR

**CHILD** Every little angel deserves to be clad in clothes as lovely as the Angelina Dress, tailor made to highlight her sweet nature. A double collar and double hem, with a velvet ribbon trim at the waist and elastic cuffs are just a few of the great features of this dress. 100% rayon twill. **Angelina Dress** 