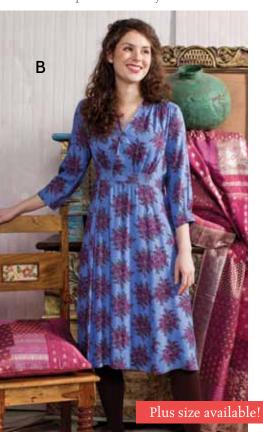

her of pearl shell buttons below an easy shirt-collar top.

Dots Dress (DRA5081X.RoyalBlue) ...... \$98.00

### [B] PREPARE TO BE SWEPT OFF YOUR FEET

The Anglaise Dress in blue has a simple, flattering shape with breathtaking details that beg to be noticed: little gathers at the shoulders, an enticing crossover neckline, fine stitching detail on the waist and the cuff. 100% rayon

Anglaise Dress (DRAA5132X.Blue) ...... \$109.00 Available in Plus ...... \$119.00



You really need to check out this season's collection of bright, beautiful tablecloths – there's no easier way to give your home a new look for Fall. Top to bottom: Marseille Tablecloth in Gold, Peony Jacquard in Gold, Marseille in Rose, Tribal Weave, Mela in Teal, Melody Jacquard in Green.

Visit aprilcornell.com for details.







[A] Marseille Tablecloth in Gold (TPMASX.Gold) ..... \$24.00-\$69.00 Sizes: 36x36", 54x54", 60x90".

Shown with: Mela Cushion (CPEMELA18X.Teal)... \$29.00

[B] Angelina Long Dress (DRA5139X.Navy)..... \$98.00

[C] Japan Flower Blouse (BLA5185X.Topaz) ..... \$69.00

[D] Sunburst Dress (DRA5123X.Gold) ..... \$98.00





aprilcornell.com Call us: 888-332-7745 aprilcornell.com Call us: 888-332-7745 17



[A] BE IMPETUOUS WITH THIS VIVID OUTFIT The perfect weight for layering, the Rendezvous Jacket is a highlight of our "Impetuous Blues" Collection. It works as a gorgeous top layer while being basic enough to incorporate into many other outfits. 100% cotton knit.

Rendezvous Jacket (JKA5165X.RoyalBlue) ...... \$79.00

Shown with: [B] Halifax Blouse (BLA5051X.Blue) ...... \$99.00 [C] Charm