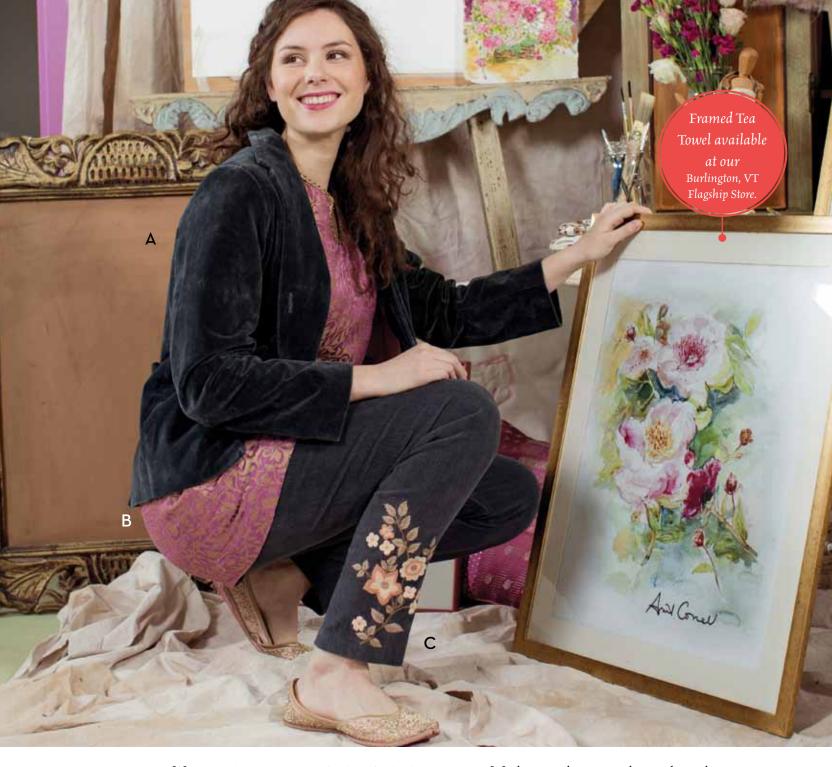

### [A] EXPECT SURPRISES FROM THIS ARTISTIC

APPAREL The Halloway is an elegant velvet jacket, but let it fall open and—surprise!—a lining of delicious iridescent pink is revealed. Pairs perfectly with items like the Sugar Plum tunic, and the Florence pant in charcoal. Cotton velvet shell, poly shantoon lining.

Halloway Jacket (JKA5089X.Charcoal) ..... \$139.00

**[B]** The Sugar Plum is a simple tunic design that surprises with its luxurious choice of materials; shimmering, liquid-soft brocade. The pink-and-gold floral pattern is intricate and oh so refined.

### Sugar Plum Tunic (BLA5188X.Pink)..... \$118.00

**[C]** This ultra-soft cotton corduroy pant has two surprises. One is the bright burst of embroidered flowers at the cuff. The other is just a touch of stretch Spandex for comfort and flattering fit.

Florence Pant (PTA5140X.Charcoal)...... \$79.00

**[A] AS SWEET AS A SONG** This jacket hits all the right notes. It is made of lustrous and breathably soft cotton velvet, faced in silky rayon shantoon. Note the Victorian-inspired velvet trim and the rows of tiny decorative buttons.