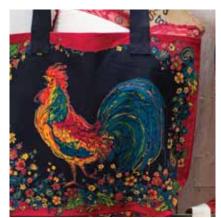

[C] Rooster Blouse (BLA5189X.Navy) ...... \$89.00

### [A] CHEEKY ROOSTER CELEBRATES AUTUMN Offbeat and fanciful,

our Doodle Doo pattern is a playful reimagining of traditional country icons. Its multicolor design features hand-drawn roosters, paisley and wildflowers. Available in Black or Ecru in three sizes, plus matching Aprons, Dish Towels, Napkins, Placemats and more!

Doodle Doo Tablecloth in Black (TPDOOX.Black) 54x54", 60x90", 60x108" ..... \$46.00-\$89.00

[B] Doodle Doo Tablecloth in Ecru (TPDOOX.Ecru) 54x54", 60x90", 88" round ..... \$46.00-\$89.00

[**D**] Madeline Dress (DRA5037X.RoyalBlue) .... \$98.00