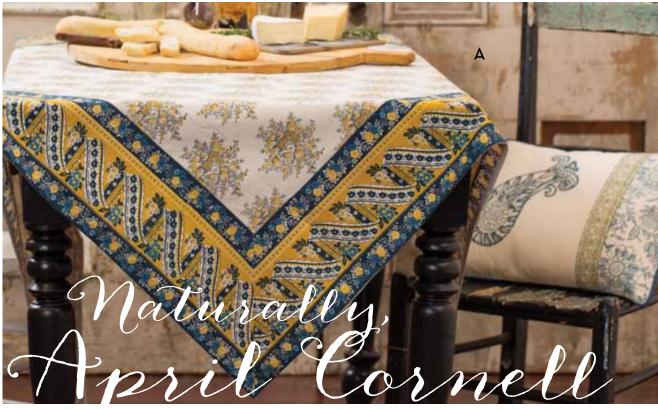

### [A] AUTUMN'S SPLENDOR IN BROCADE

This brocade tablecloth offers the familiar hues of the

[B] A FAVORITE FROM THE PAST We went to the archives for this style. The Magnolia Dress is a quintessential feminine favorite from our design archives. Made of airy moss cotton with elastic shirring on the bodice, full button front, and a tie at the back this tee length dress radiates ease

autumn home with a hint of global exotica. Its patchwork pattern is universally familiar yet fresh. It's a patchwork of lustrous rayon-cotton jacquards with abundant hand-guided stitching, in a color palette of red, rust and gold that is perfect for the season. Tablecloth, 54x54".

Amber Brocade Tablecloth (TPAMBX.Gold)..... \$98.00

Mommy & M

and beauty. 100% cotton.

[A] HOMESPUN WITH SASS! The Woodland Jacket is an energetic reflection of autumn's glory. Soft wool with a rich teal poly silk lining, printed with falling leaves, accented with cute elbow patches, it will make you wish Fall would go on forever.