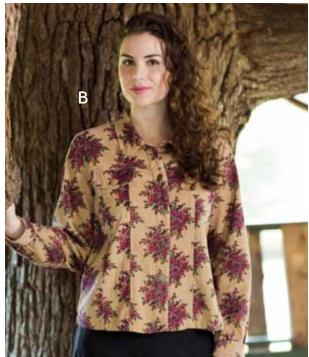

### [A] EXPECT SURPRISES FROM THIS ARTISTIC

APPAREL The Halloway is an elegant velvet jacket, but let it fall open and—surprise!—a lining of delicious iridescent pink is revealed. Pairs perfectly with items like the Sugar Plum tunic, and the Florence pant in charcoal. Cotton velvet shell, poly shantoon lining.

Halloway Jacket (JKA5089X.Charcoal) ..... \$139.00

**[B]** The Sugar Plum is a simple tunic design that surprises with its luxurious choice of materials; shimmering, liquid-soft brocade. The pink-and-gold floral pattern is intricate and oh so refined.

### Sugar Plum Tunic (BLA5188X.Pink)..... \$118.00

**[C]** This ultra-soft cotton corduroy pant has two surprises. One is the bright burst of embroidered flowers at the cuff. The other is just a touch of stretch Spandex for comfort and flattering fit.