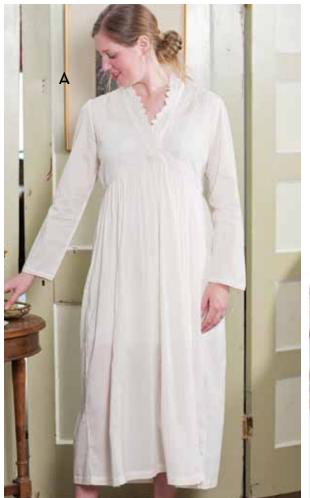

April Cornell nighties are so soft and romantic, you will find nothing like them anywhere else.

### [A]"RAPUNZEL, RAPUNZEL! LET DOWN YOUR LONG HAIR!"

A lovely part of our 'Sweet Dreams' collection, the Rapunzel Nighty will have you feeling as though you just stepped through a secret doorway into the realm of fairy tales. Decorated with cotton crochet lace on the waist as well as with a beautiful scalloped eyelet ruffle around the neckline, this piece is manifested in our softest cotton voile and falls to the ankle. 100% cotton voile

Rapunzel Nighty (NTA5261X.Ecru) ...... \$89.00

**[B]** WANDER NO MORE It really doesn't get any better than the Wander Nighty. Rows of petite pintucks and vintage nylon lace on the bodice and sleeves, are complemented with a delicate lace trim around the neck and flounced cuff. Made in our famous cotton voile, this ankle-length, full-sleeve nighty will make sure that wherever you roam, you enjoy a soothing night's sleep. 100% cotton.