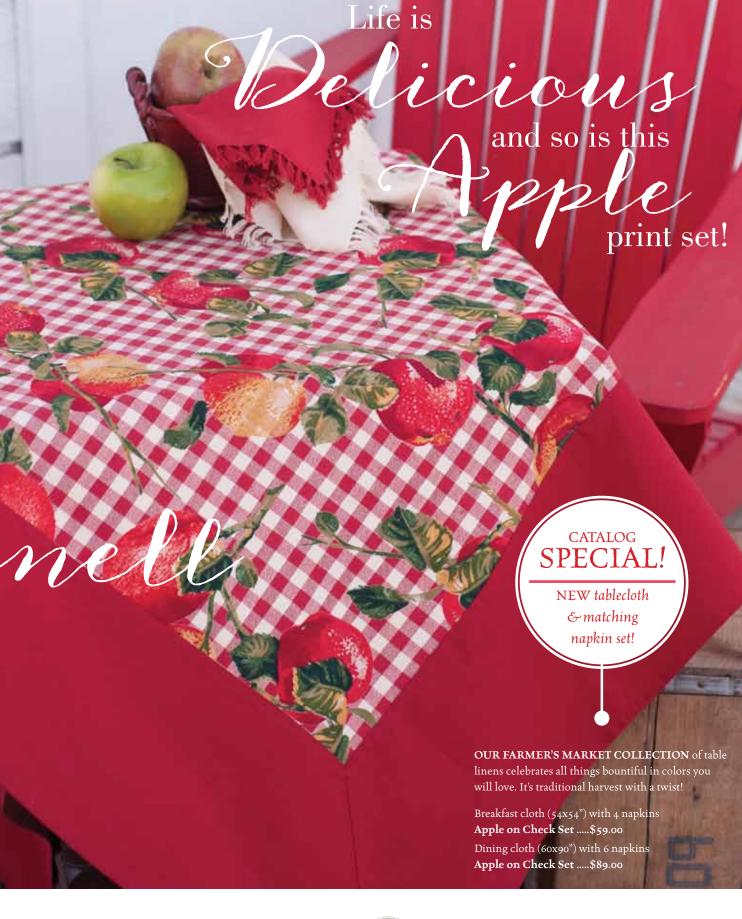

free spirits everywhere. You are invited to enjoy a little taste of 'la boheme' with these lustrous harem style pants. Boheme Pants (PTA5152x.Olive)..... \$79.00





[C] Rooster Blouse (BLA5189X.Navy) ...... \$89.00

### [A] CHEEKY ROOSTER CELEBRATES AUTUMN Offbeat and fanciful,

our Doodle Doo pattern is a playful reimagining of traditional country icons. Its multicolor design features hand-drawn roosters, paisley and wildflowers. Available in Black or Ecru in three sizes, plus matching Aprons, Dish Towels, Napkins, Placemats and more!

Doodle Doo Tablecloth in Black (TPDOOX.Black) 54x54", 60x90", 60x108" ..... \$46.00-\$89.00

[B] Doodle Doo Tablecloth in Ecru (TPDOOX.Ecru) 54x54", 60x90", 88" round ..... \$46.00-\$89.00



[**D**] Madeline Dress (DRA5037X.RoyalBlue) .... \$98.00











[A] FairIsle Infinity Scarf (SF6112X.Harvest) ...... \$59.00

[B] FairIsle Arm Warmers (AW6113X.Harvest) ...... \$39.00

[C] Caroll Jacket (JKA5103X.OliveRed) ...... \$169.00

[D] Heirloom Blouse (BLA5005X.Tan) ...... \$69.00

[E] Caroll Skirt (SKA5132X.OliveRed) ...... \$109.00

[F] Camille Girls Dress (DR5383X.MixMatch) ...... \$64.00-\$74.00



|                    |                                       | 1000<br>1000