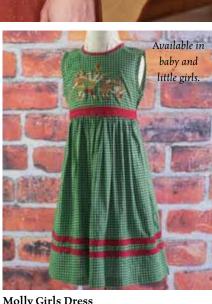

Anna Skirt (SKA5034X.Rust) ...... \$109.00

**Molly Blouse** (BLA5164X.Green) ..... \$69.00

(SF5192X.Chocolate) ..... \$84.00

**Molly Girls Dress** (DR5390X.Green) ..... \$54.00-\$64.00

aprilcornell.com

Celebration Brocade Runner (RNCELX.Multi) 13x72" ...... \$59.00