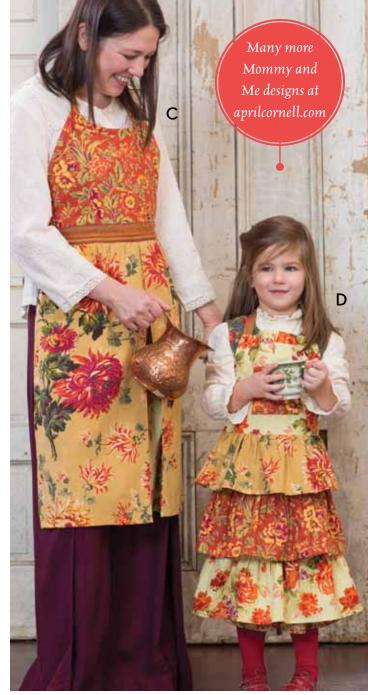

### [D] A DRESS TO MATCH THE SWEETNESS OF

HER SMILE The Baby Rose pinafore is a dress that your little one will love to play in, and it will look precious in all those family photos. 100% cotton, with purple pencil piping at the waist and lace collar.

Baby Rose Pinafore Girls Dress (DR5367X.Clay)...... \$54.00 - \$79.00 Shown with: Bethany Blouse (BL5397X.Ecru) ...... \$34.00 - \$42.00

[A] SET A TENDER MOOD FOR SPECIAL EVENINGS The gentle hues of our Zinnia Garden Tablecloth complement its watercolor flowers, creating a quietly romantic mood for lingering conversations. Its soft tones make a wonderful partner for our Rosebud Embroidered Table Scarf.