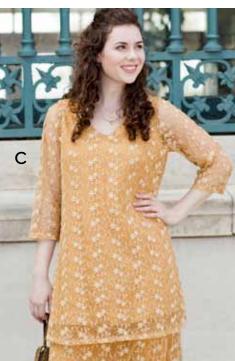

### [A] AUTUMN'S SPLENDOR IN BROCADE

This brocade tablecloth offers the familiar hues of the

[B] A FAVORITE FROM THE PAST We went to the archives for this style. The Magnolia Dress is a quintessential feminine favorite from our design archives. Made of airy moss cotton with elastic shirring on the bodice, full button front, and a tie at the back this tee length dress radiates ease

autumn home with a hint of global exotica. Its patchwork pattern is universally familiar yet fresh. It's a patchwork of lustrous rayon-cotton jacquards with abundant hand-guided stitching, in a color palette of red, rust and gold that is perfect for the season. Tablecloth, 54x54".

Amber Brocade Tablecloth (TPAMBX.Gold)..... \$98.00

Mommy & M

and beauty. 100% cotton.

[A] HOMESPUN WITH SASS! The Woodland Jacket is an energetic reflection of autumn's glory. Soft wool with a rich teal poly silk lining, printed with falling leaves, accented with cute elbow patches, it will make you wish Fall would go on forever.