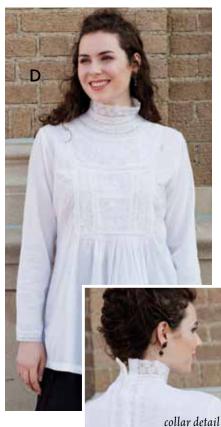

### [D] A DRESS TO MATCH THE SWEETNESS OF

HER SMILE The Baby Rose pinafore is a dress that your little one will love to play in, and it will look precious in all those family photos. 100% cotton, with purple pencil piping at the waist and lace collar.

Baby Rose Pinafore Girls Dress (DR5367X.Clay)...... \$54.00 - \$79.00 Shown with: Bethany Blouse (BL5397X.Ecru) ...... \$34.00 - \$42.00

[A] SET A TENDER MOOD FOR SPECIAL EVENINGS The gentle hues of our Zinnia Garden Tablecloth complement its watercolor flowers, creating a quietly romantic mood for lingering conversations. Its soft tones make a wonderful partner for our Rosebud Embroidered Table Scarf.