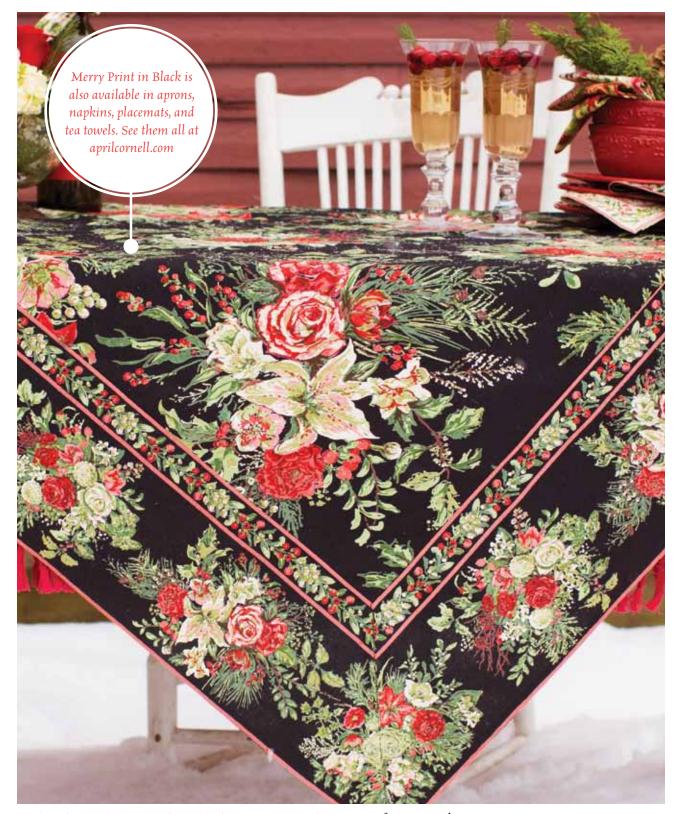

**THE TIMELESS SYMBOL OF WARMTH AND PLENTY** From Summer into Fall, the sunflower is the symbol of everything bright, and it's never looked brighter than these radiant sunflowers on a dramatic black background.

Call us: 888-332-7745

Sunflower Tablecloth in Black (TPSUNX.Black)

Sizes: 36x36", 54x54", 60x90", 60x108", 88" round ...... \$24.00-\$89.00