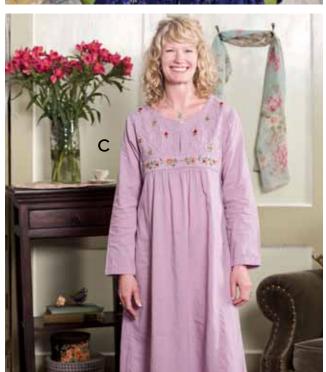

** make a fun gift for a jet setter with a sense of whimsy—or a nice gift to yourself.

[1] Baby Rose Eye Mask (EM5306X.Rose) ...... \$15.00

[2] Baby Rose Eye Mask (EM5308X.Clay) ..... \$15.00

[3] Sophia Eye Mask (EM5305X.Olive) ...... \$15.00









[A] Divine Nighty (NTA5258X.Ecru) ...... \$69.00



**[B] EVERY WOMAN NEEDS A GORGEOUS**, classic robe for lounging around the house, while being free and feminine. The Sophia Dressing Gown is just that piece. Brought to life in our warm and flowing rayon twill, you may be tempted to enjoy another cup of coffee just so you don't have to remove this snooze inducing garment.

Sophia Dressing Gown (DGA5304X.Olive) ...... \$129.00

[C] Valerie Long Slip (SLA5251X.Coral) ...... \$59.00 [D] Valerie Long Slip (SLA5251X.Taupe) ...... \$59.00









[A] ONE OF OUR FAVORITE DRESSING GOWNS-It Will Be Yours Too! Comfortable, soft, delicate and beautiful, the Angelina Dressing Gown is destined to put a smile on your face. Our luxurious rayon moss fabric has been an April Cornell standard for years, and has the perfect weight and warmth to keep you feeling cozy and snuggled all day long.

Angelina Dressing Gown (DGA5307X.Navy) ......\$129.00

[B] EXQUISITE DETAILING AND FINE CRAFTSMANSHIP The Samantha Nighty is beautifully crafted, the kind of nightgown

they used to make and April Cornell still does. It's made of supple natural cotton crepe, and accented with crochet lace trimming the neck, but the focal point is the rows of tiny embroidered florets and tiny textured pleats.

Samantha Nighty (NTA5265X.White) ...... \$79.00

[C] The Je