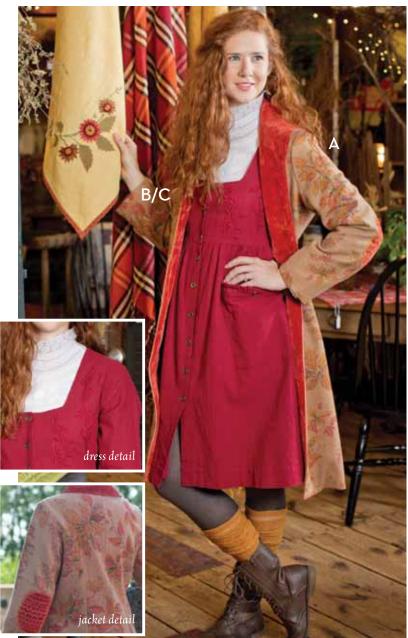

### [A] EXPECT SURPRISES FROM THIS ARTISTIC

APPAREL The Halloway is an elegant velvet jacket, but let it fall open and—surprise!—a lining of delicious iridescent pink is revealed. Pairs perfectly with items like the Sugar Plum tunic, and the Florence pant in charcoal. Cotton velvet shell, poly shantoon lining.

Halloway Jacket (JKA5089X.Charcoal) ..... \$139.00

**[B]** The Sugar Plum is a simple tunic design that surprises with its luxurious choice of materials; shimmering, liquid-soft brocade. The pink-and-gold floral pattern is intricate and oh so refined.

### Sugar Plum Tunic (BLA5188X.Pink)..... \$118.00

**[C]** This ultra-soft cotton corduroy pant has two surprises. One is the bright burst of embroidered flowers at the cuff. The other is just a touch of stretch Spandex for comfort and flattering fit.

Florence Pant (PTA5140X.Charcoal)...... \$79.00

**[A] AS SWEET AS A SONG** This jacket hits all the right notes. It is made of lustrous and breathably soft cotton velvet, faced in silky rayon shantoon. Note the Victorian-inspired velvet trim and the rows of tiny decorative buttons.