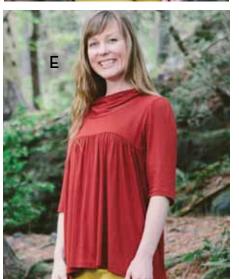

### [A] EXPECT SURPRISES FROM THIS ARTISTIC

APPAREL The Halloway is an elegant velvet jacket, but let it fall open and—surprise!—a lining of delicious iridescent pink is revealed. Pairs perfectly with items like the Sugar Plum tunic, and the Florence pant in charcoal. Cotton velvet shell, poly shantoon lining.

Halloway Jacket (JKA5089X.Charcoal) ..... \$139.00

**[B]** The Sugar Plum is a simple tunic design that surprises with its luxurious choice of materials; shimmering, liquid-soft brocade. The pink-and-gold floral pattern is intricate and oh so refined.