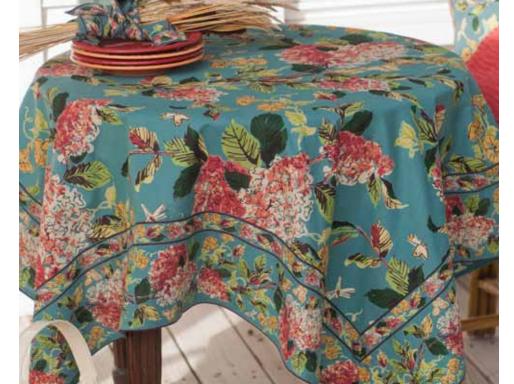

Baby Rose Pinafore Girls Dress (DR5367X.Clay)...... \$54.00 - \$79.00 Shown with: Bethany Blouse (BL5397X.Ecru) ...... \$34.00 - \$42.00

[A] SET A TENDER MOOD FOR SPECIAL EVENINGS The gentle hues of our Zinnia Garden Tablecloth complement its watercolor flowers, creating a quietly romantic mood for lingering conversations. Its soft tones make a wonderful partner for our Rosebud Embroidered Table Scarf.

Zinnia Garden Tablecloth (TPZINX.Linen) Sizes: 36x36", 54x54", 60x90" ......\$24.00-\$69.00

[B] FINISHING TOUCHES
Dentelle Scarf
(SFA5205X.Taupe)...... \$39.00
Also available in Gold

[C] Marseille Shower Curtain (SHMAS72X.Rose) ......\$69.00