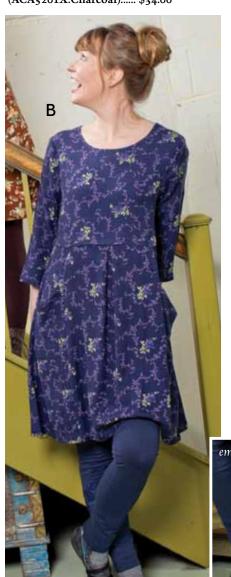

### [A] A WONDERFUL THREE-SEASON TUNIC

This tunic is the perfect weight to wear without a jacket on a breezy Fall day, or under a jacket when it gets nippy. 100% wool with a luxuriant rayon lining. Sweet embroidered flowers climb the front. It looks amazing with the Florence Pant or the Tapestry Legging.

Empire Tunic (BLA5046X.Pewter) ...... \$189.00

**[B] SOPHISTICATED SOPHIA!** One of our timeless little country girl dresses, the Sophia Dress has a pretty ruffled neck detail that repeats on the skirt, and a band of velvet trim framing the bodice for emphasis. Other elements include an elastic cuff, tie back and gathers below the waist. 100% rayon twill. **Sophia Dress (DR5370X.Olive)** ...... \$49.00-\$74.00