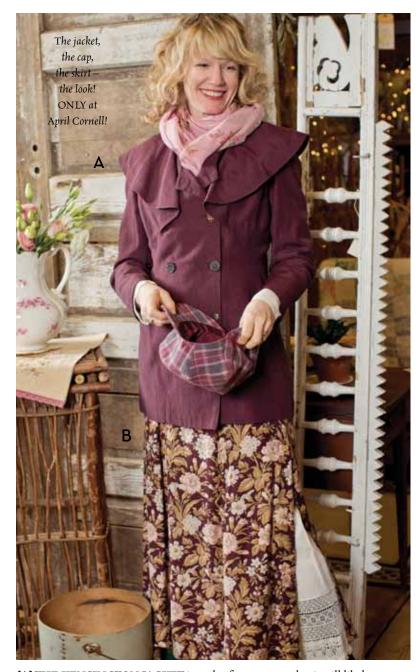

### THE MOST FABULOUS OUTFIT OF THE SEASON

Separately, the 'Empress'Vest, Dentelle Blouse, and Carly Pant are wardrobe essentials you will reach for again and again to bring a little more flair to your look. But together—Wow!

A lustrous rayon vest with opulent brocade insets and tonal cotton velvet on the hem. Offset buttons down the front are a playful touch to this turn of the century inspired piece.

[A] Empress Vest (VTA5050X.Charcoal) ...... \$69.00

Stunning allover embroidered net cinched with gorgeous rhinestone buttons at the neck. The sleeve is sheer; body has a sewn-in rayon camisole. This piece is an absolute gem.

[B] Dentelle Blouse (BLA5042X.Pewter) ...... \$94.00

Four tiers of gathered rayon culminating in a fabulous flounced gauze cuff make a bold, beautiful statement.

[C] Carly Pant (PTA5023X.Charcoal) ...... \$79.00