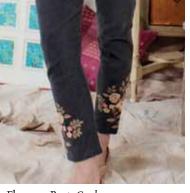

### [A] A WONDERFUL THREE-SEASON TUNIC

This tunic is the perfect weight to wear without a jacket on a breezy Fall day, or under a jacket when it gets nippy. 100% wool with a luxuriant rayon lining. Sweet embroidered flowers climb the front. It looks amazing with the Florence Pant or the Tapestry Legging.

Empire Tunic (BLA5046X.Pewter) ...... \$189.00

**[B] SOPHISTICATED SOPHIA!** One of our timeless little country girl dresses, the Sophia Dress has a pretty ruffled neck detail that repeats on the skirt, and a band of velvet trim framing the bodice for emphasis. Other elements include an elastic cuff, tie back and gathers below the waist. 100% rayon twill. **Sophia Dress (DR5370X.Olive)** ...... \$49.00-\$74.00