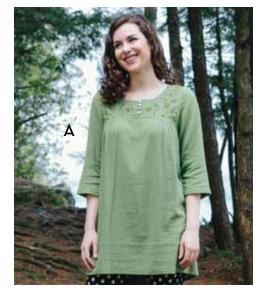

### [A] A WONDERFUL THREE-SEASON TUNIC

This tunic is the perfect weight to wear without a jacket on a breezy Fall day, or under a jacket when it gets nippy. 100% wool with a luxuriant rayon lining. Sweet embroidered flowers climb the front. It looks amazing with the Florence Pant or the Tapestry Legging.

Empire Tunic (BLA5046X.Pewter) ...... \$189.00

**[B] SOPHISTICATED SOPHIA!** One of our timeless little country girl dresses, the Sophia Dress has a pretty ruffled neck detail that repeats on the skirt, and a band of velvet trim framing the bodice for emphasis. Other elements include an elastic cuff, tie back and gathers below the waist. 100% rayon twill. **Sophia Dress (DR5370X.Olive)** ...... \$49.00-\$74.00