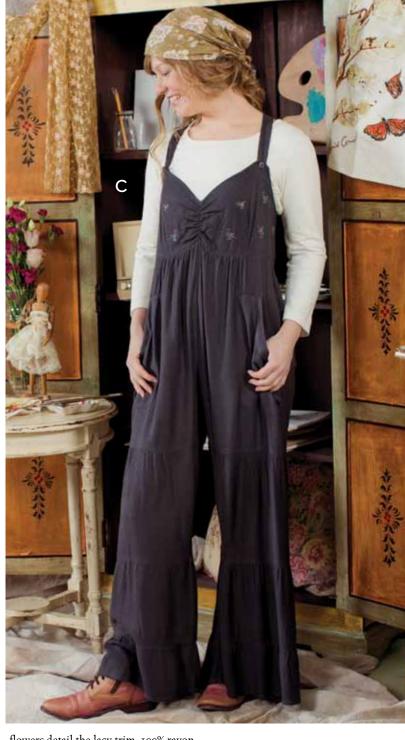

[C] THE CLASSIC OVERALL, APRIL CORNELL STYLE This artistic original dares to be worn by a spirited woman with bohemian sensibilities. It is designed for maximum comfort, with the wide legged pant tiers highlighted by gentle gathers at the joints. Plum and red embroidered floral sprigs dot the bodice. 100% rayon.

Nightfall Jumpsuit (JSA5066X.Charcoal) ...... \$109.00 Shown with: Everyday T-Shirt (TSA5092X.Ecru) ......\$49.00

aprilcornell.com

[A] JUMP BACK IN TIME...in one of April's fun filled jumpsuits! Casual and flirty, the jumpsuit represents a free and easy attitude often missing in today's world. Multiple, flouncing ruffles create a slight bell bottom and gives a little taste of decades still fondly remembered.